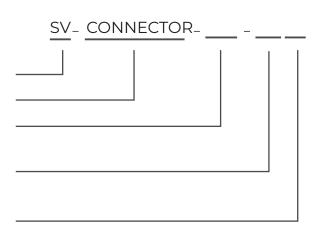

## **Ordering Information**

Example: SV-CONNECTOR-LC-SMD Starview Singlemode LC connector, Simplex Type.

| Manufacturer:   | Starview                                   |
|-----------------|--------------------------------------------|
| Туре:           | Optical Connector                          |
| Connector Type: | SC:SC; FC:FC; ST:ST; LC:LC;                |
| Ferrule:        | SM: Singlemode<br>MM: Multimode<br>AP: Apc |
| Туре:           | S: Simplex Type<br>D: Duplex Type          |