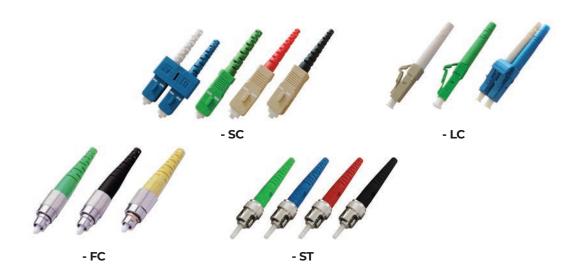

## Features

- SC; LC; FC; ST Simplex or Duplex
- $\cdot~$  ANSI, IEC, TIA/EIA, NTT and JIS standard compatible
- Precision mechanical dimensions
- Zirconia ferrule PC or 8 degree APC diameter 125~128  $\mu m$  high concentricity
- Single mode, Multimode and Angle PC
- Multi-piece type or one-piece type is available
- All parts compliant with ROHS