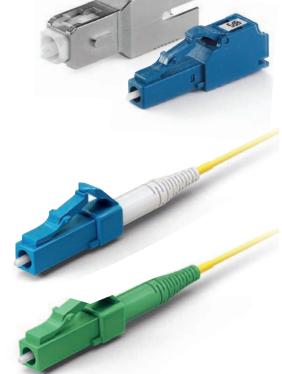

## Features

- SC; LC; FC; ST Simplex or Duplex
- $\cdot~$  ANSI, IEC, TIA/EIA, NTT and JIS standard compatible
- Precision mechanical dimensions
- Zirconia ferrule PC or 8 degree APC diameter 125~128  $\mu m$  high concentricity
- Single mode, Multimode and Angle PC
- Multi-piece type or one-piece type is available
- All parts compliant with ROHS