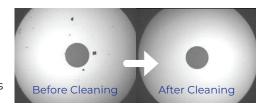

## Design

The absorption element accesses to fiber stub inside SFP transceiver port and removes dust and residue which cannot be cleaned by wipe type cleaners.