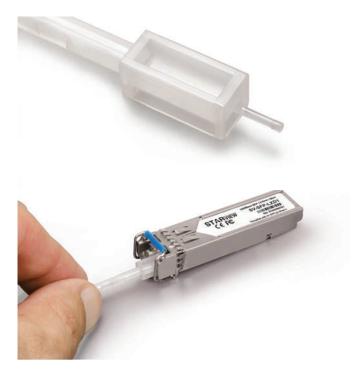

## Usage

Insert the tip of the cleaner into transceiver port. Push the stick until the tip touches the surface.