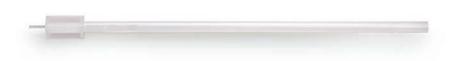

## Design

The absorption element accesses to fiber stub inside SFP transceiver port and removes dust and residue which cannot be cleaned by wipe type cleaners.

## Usage

Insert the tip of the cleaner into transceiver port. Push the stick until the tip touches the surface.