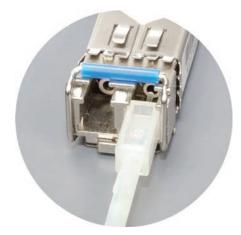

## Design

The absorption element accesses to fiber stub inside SFP transceiver port and removes dust and residue which cannot be cleaned by wipe type cleaners.

## Usage

Insert the tip of the cleaner into transceiver port. Push the stick until the tip touches the surface.