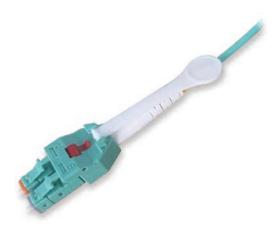

# LC-HD High Density LC connector patch cord

### Easy to release trigger connector

The LC-HD's lever design utilizes a flexible "pull-tab" allowing for the connector to be disengaged easily from densely loaded panels without the need for special tools.

"Pull-Tabs" are available in three standard lengths and multiple colors.