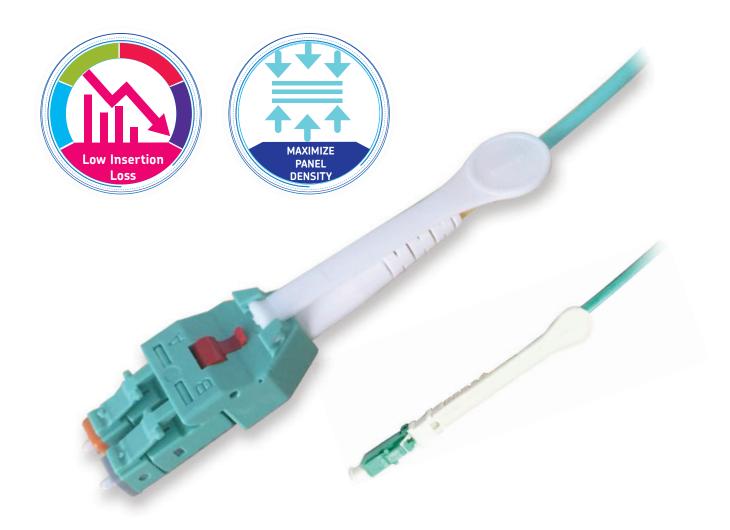

# LC-HD High Density LC connector patch cord

### Easy to release trigger connector

The LC-HD's lever design utilizes a flexible "pull-tab" allowing for the connector to be disengaged easily from densely loaded panels without the need for special tools.

#### Stackable adapters

The LC adapter spacing was limited by the room required to reach LC connectors with the human fingers or with special tools. The overall height of standard LC connectors also required a small vertical space above and below the LC adapters. The low profile Senko LC-HD, together with it's pull tab allow the LC adapter to be stacked with absolutely no vertical space.

## 60% increase in density

The LC-HD connector can be removed using a simple pull tab, it eliminates the need for finger access to the LC connectors latch mechanism, therefore LC adapters can now be mounted much closer than spacing required in the past.